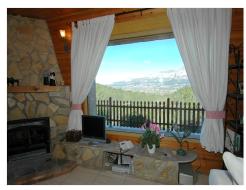

## Finca, Javea

spreads the warmth and sense of security of an Alpine or Scandinavian lodge.

| Bedrooms  | 4                  |
|-----------|--------------------|
| Bathrooms | 3                  |
| Build     | 328 <sup>2</sup>   |
| Plot      | 23500 <sup>2</sup> |
| Pool      | Yes                |
|           |                    |

595,000 Eur

This enchanting country house with, for a property of such magnitude, extraordinary flair, is embedded in twenty three thousand square meters of gloriously green landscape, with an ever-fascinating view of the "sleeping elephant", the legendary rock massif that separates Denia from Javea. Due to a pleasing, exceedingly attractive floor-plan and extensively applied woodworking, an ambience of well-being emerges that