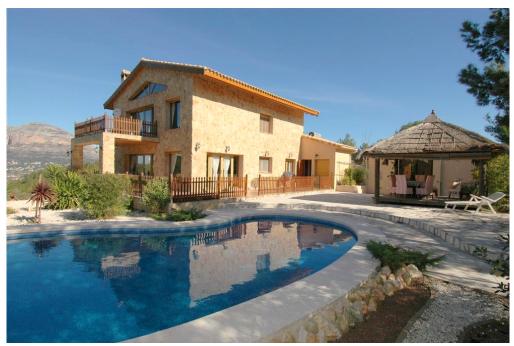

## Finca, Javea

spreads the warmth and sense of security of an Alpine or Scandinavian lodge.

| Bedrooms  | 4                  |
|-----------|--------------------|
| Bathrooms | 3                  |
| Build     | 328 <sup>2</sup>   |
| Plot      | 23500 <sup>2</sup> |
| Pool      | Yes                |
|           |                    |

595,000 Eur

This enchanting country house with, for a property of such magnitude, extraordinary flair, is embedded in twenty three thousand square meters of gloriously green landscape, with an ever-fascinating view of the "sleeping elephant", the legendary rock massif that separates Denia from Javea. Due to a pleasing, exceedingly attractive floor-plan and extensively applied woodworking, an ambience of well-being emerges that